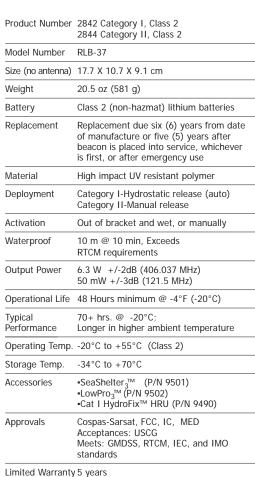

## **SPECIFICATIONS**

It is mandatory that you register your beacon. Visit www.acrartex.com/support/registrations/ to find the appropriate registration agency in your country. When activated, the unique identification code in your beacon is linked to the registration database. This way authorities can retrieve valuable information about you and your trip.