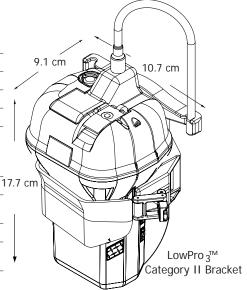

The Automatic Category I Sea Shelter<sub>3</sub> bracket is fully enclosed and is made of high-density, UV-stabilized polyethylene for years of extreme abuse, while the manual Category II LowPro<sub>3</sub> bracket has a low profile and features a 2-part design for easy mounting and quick removal when needed.